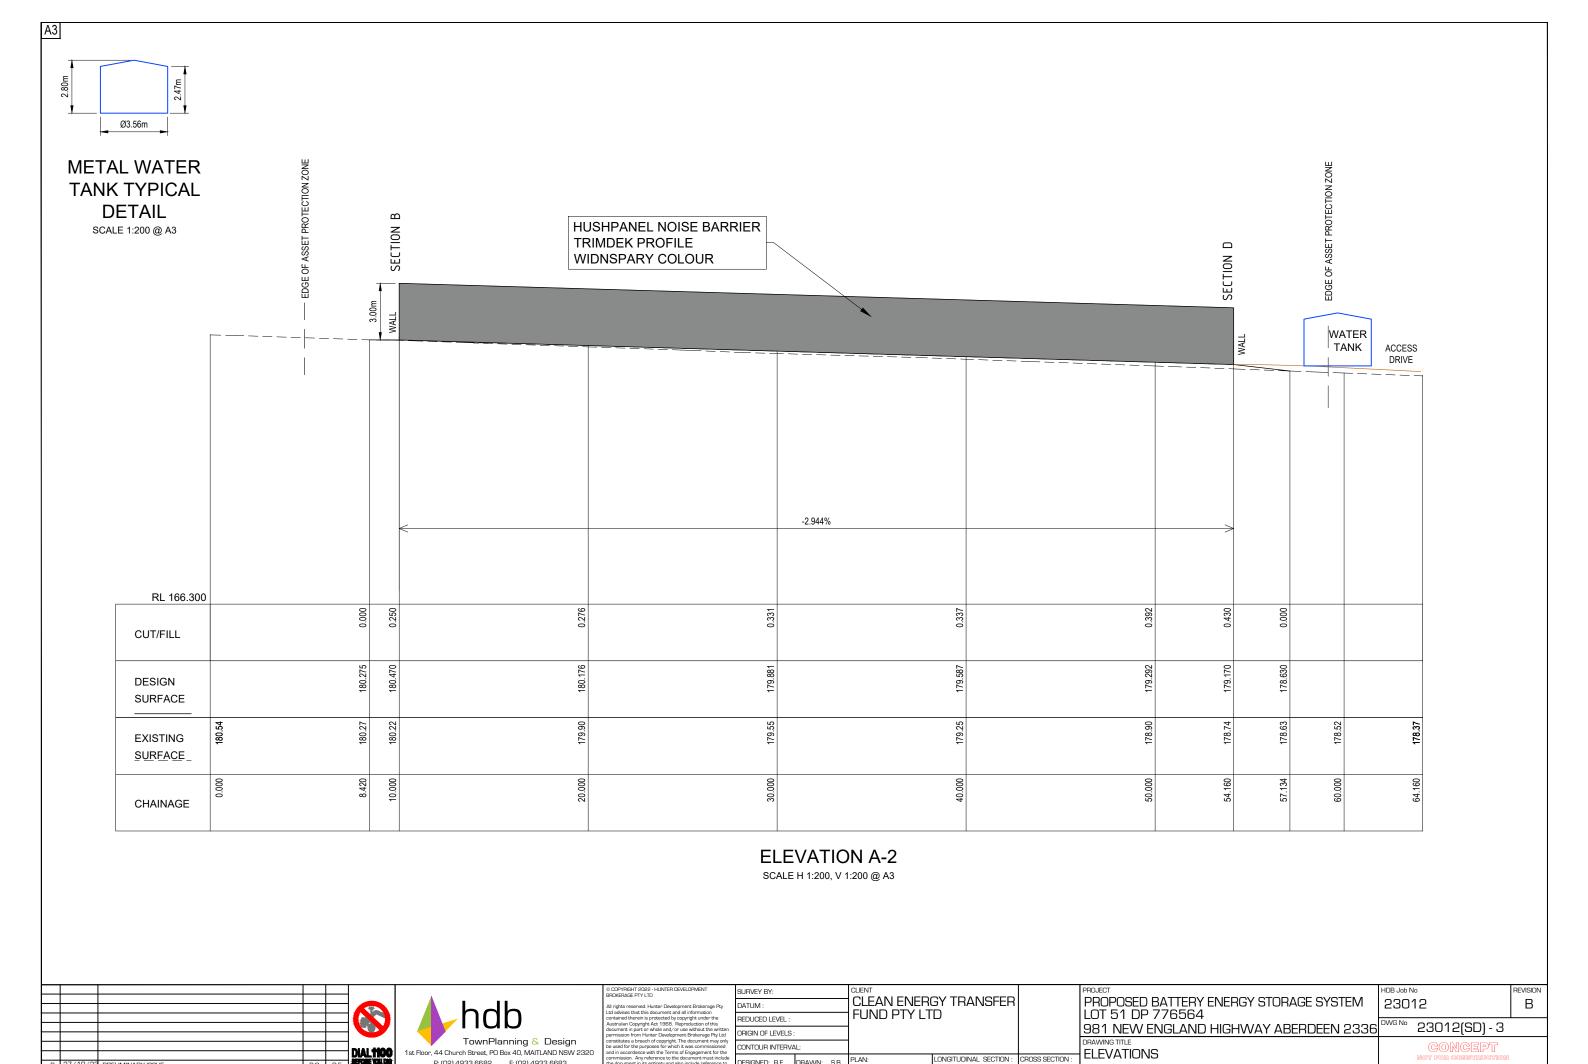

В

SCALE H 1:200, V 1:200 @ A3

NOTE: THE WALL HAS BEEN EXCLUDED FROM THE ELEVATIONS FOR CLARITY

## **METAL WATER TANK TYPICAL DETAIL**

SCALE 1:200 @ A3

## **ELEVATION D-1**

SCALE H 1:200, V 1:200 @ A3

THE WALL HAS BEEN EXCLUDED FROM THE ELEVATIONS FOR CLARITY

TownPlanning & Design
1st Floor, 44 Church Street, PO Box 40, MAITLAND NSW 2320 P: (02) 4933 6682 F: (02) 4933 6683 E: admin@hdb.com.au W: www.hdb.com.au ABN 35 078 017 508