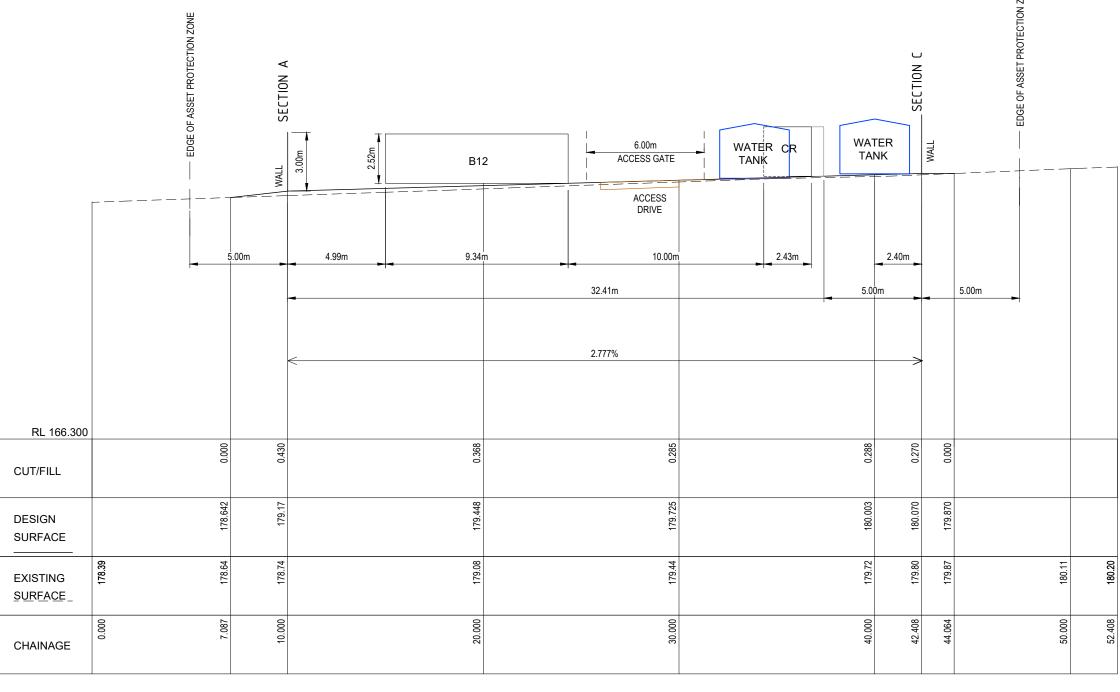

NOTE: THE WALL HAS BEEN EXCLUDED FROM THE ELEVATIONS FOR CLARITY

|                               |         |       |     |                                                                                                 | © COPYRIGHT 2022 - HUNTER DEVELOPMENT<br>BROKERAGE PTY LTD                                                                                                         | SURVEY BY:          |             | CLIENT       |           |               |                 | PROJECT                                | HDB Job No               | REVISION |
|-------------------------------|---------|-------|-----|-------------------------------------------------------------------------------------------------|--------------------------------------------------------------------------------------------------------------------------------------------------------------------|---------------------|-------------|--------------|-----------|---------------|-----------------|----------------------------------------|--------------------------|----------|
|                               |         |       |     | ما ام                                                                                           | All rights reserved. Hunter Development Brokerage Pty                                                                                                              | DATUM:              |             | CLEAN ENER   |           | ANSFER        |                 | PROPOSED BATTERY ENERGY STORAGE SYSTEM | 23012                    | B        |
|                               |         |       |     | <b>N</b> hdb                                                                                    | Ltd advises that this document and all information<br>contained therein is protected by copyright under the<br>Australian Copyright Act 1968. Reproduction of this | REDUCED LEVEL :     |             | FUND PTY LT  | ט         |               |                 | LOT 51 DP 776564                       | DWG No OOO4 OCC          |          |
|                               |         | +     |     |                                                                                                 | document in part or whole and/or use without the written<br>permission from Hunter Development Brokerage Pty Ltd                                                   | ORIGIN OF LEVELS :  |             |              |           |               |                 | 981 NEW ENGLAND HIGHWAY ABERDEEN 2336  | <sup>DWG №</sup> 23012(S | UJ - 2   |
|                               |         |       |     | TownPlanning & Design                                                                           | constitutes a breach of copyright. The document may only<br>be used for the purposes for which it was commissioned                                                 | CONTOUR INTERVAL:   |             |              |           |               |                 | DRAWING TITLE                          | COMC                     |          |
| D 07 /40 /00 PPF WWW.PP//99/F |         | DIAL: |     | 1st Hoor, 44 Church Street, PO Box 4U, MAITLAND NSW 2320<br>P: (02) 4933 6682 F: (02) 4933 6683 | and in accordance with the Terms of Engagement for the<br>commission. Any reference to the document must include                                                   | DESIGNED: R.F. DRAV | MMI CB      | PLAN:        | LONGITUDI | INAL SECTION: | CROSS SECTION : | ELEVATIONS                             | NOT FOR CONS             | TRUCTION |
| B 27/10/23 PRELIMINARY ISSUE  | P.C     | R.F   | 100 | F: admin@hdb.com.au W: www.hdb.com.au                                                           | Hunter Development Brokerage Pty Ltd.                                                                                                                              | DESIGNED. N.I DNA   | .vviv. 3.6  |              | HORIZ.    | N/A           | HORIZ. N/A      |                                        | 4 2 0 4                  | 8 12     |
| A 17/05/23 PRELIMINARY ISSUE  | 5.B     | H.F   |     | ABN 35 078 017 508                                                                              |                                                                                                                                                                    | CHECKED: R.F. APPR  | ROVED: R.F. | 1:200 @ (A3) | VERT      | N/A           | VERT. N/A       | SHEET 2 OF 9 SHEETS                    |                          |          |
| REV DATE DESCRIPTION          | INITIAL | APPR. |     |                                                                                                 |                                                                                                                                                                    |                     |             |              | I         | ,             | VLDI. N/A       | SHEET 2 OF 9 SHEETS                    | 1:200 @ (                | (3)      |