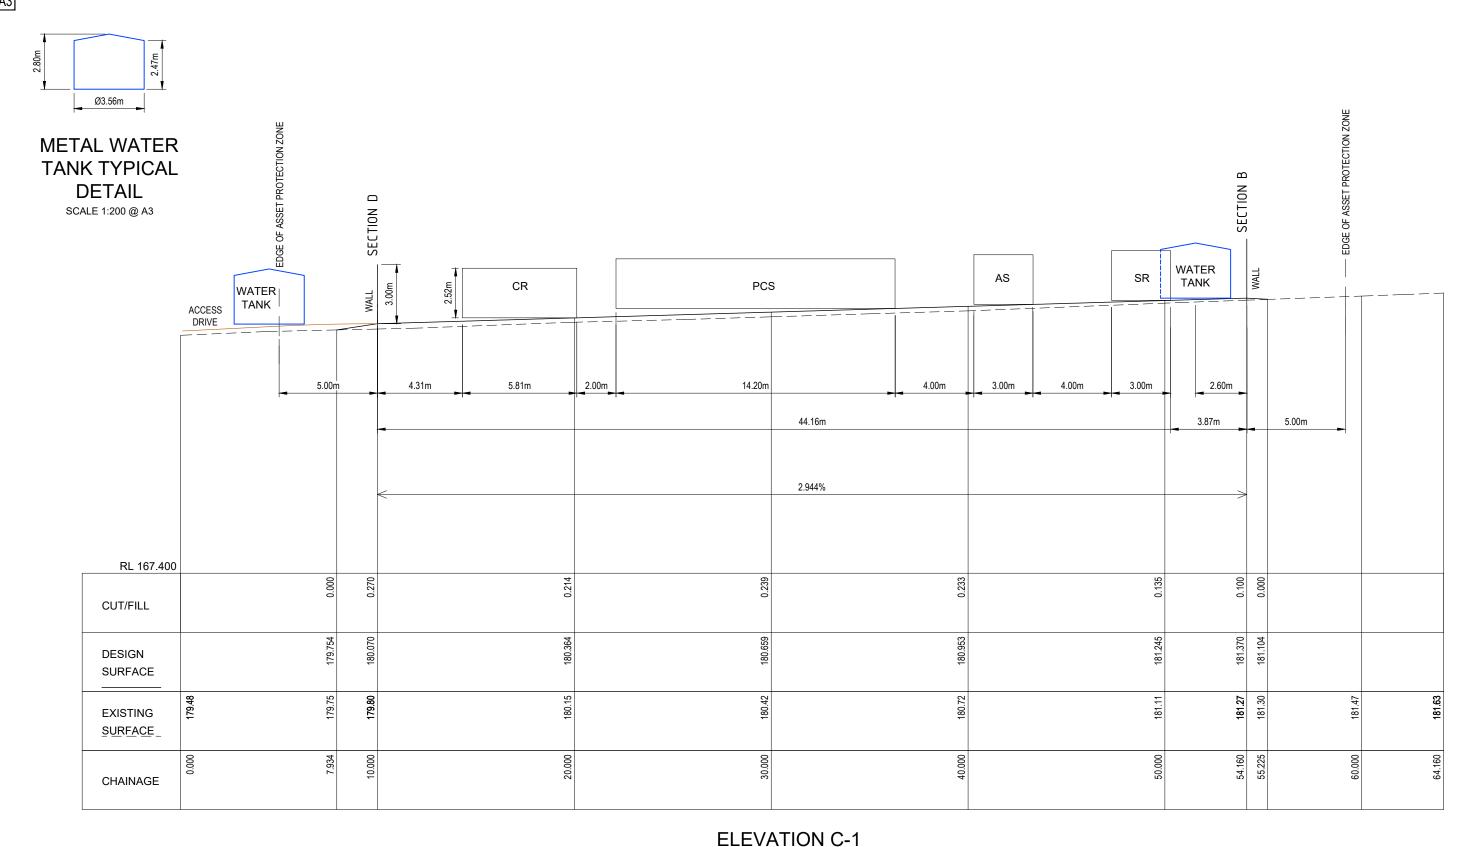

## **ELEVATION D-1**

SCALE H 1:200, V 1:200 @ A3

THE WALL HAS BEEN EXCLUDED FROM THE ELEVATIONS FOR CLARITY

TownPlanning & Design
1st Floor, 44 Church Street, PO Box 40, MAITLAND NSW 2320 P: (02) 4933 6682 F: (02) 4933 6683 E: admin@hdb.com.au W: www.hdb.com.au ABN 35 078 017 508