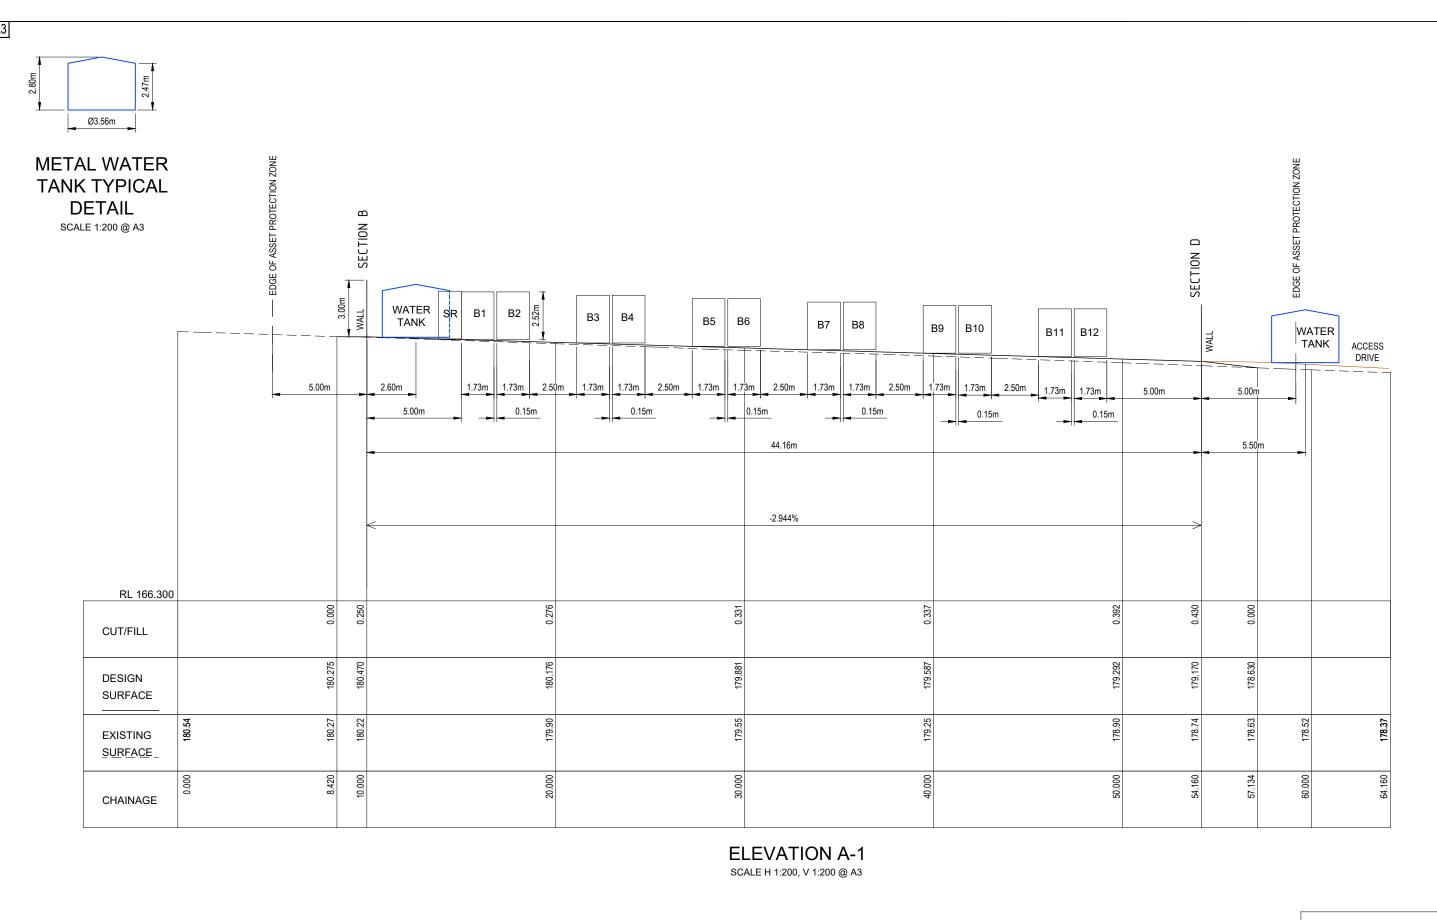

HORIZ. N/A

P: [02] 4933 6682 F: [02] 4933 6683 E: admin@hdb.com.au W: www.hdb.com.au ABN 35 078 017 508

S.B R.F

REV DATE DESCRIPTION

METAL WATER TANK TYPICAL DETAIL

SCALE 1:200 @ A3

**ELEVATION B-1** 

SCALE H 1:200, V 1:200 @ A3

NOTE: THE WALL HAS BEEN EXCLUDED FROM THE ELEVATIONS FOR CLARITY

| DIAL HO           |       |         |                   |          |     |
|-------------------|-------|---------|-------------------|----------|-----|
|                   |       |         |                   |          |     |
| <b>ELOSE AUTO</b> | R.F   | P.C     |                   | 27/10/23 | В   |
|                   | R.F   | S.B     | PRELIMINARY ISSUE | 17/05/23 | Α   |
|                   | APPR. | INITIAL | DESCRIPTION       | DATE     | REV |