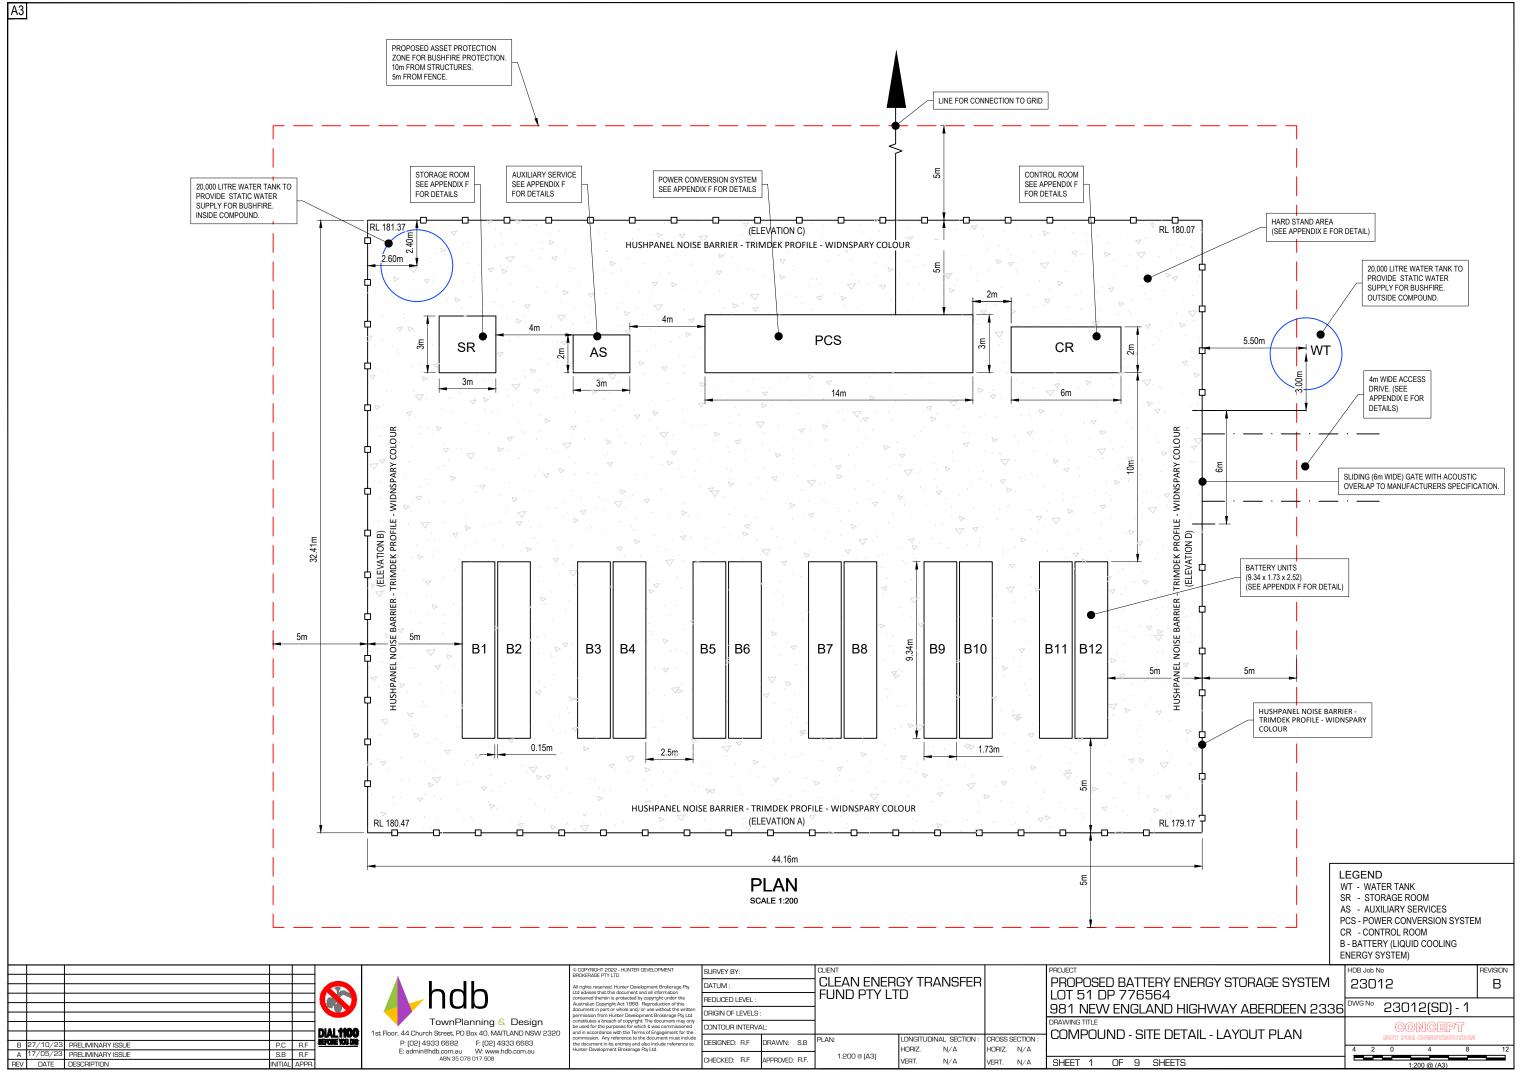

NOTE: THE WALL HAS BEEN EXCLUDED FROM THE ELEVATIONS FOR CLARITY

|                               |         |       |     |                                                                                                 | © COPYRIGHT 2022 - HUNTER DEVELOPMENT<br>BROKERAGE PTY LTD                                                                                                         | SURVEY BY:          |             | CLIENT       |           |               |                 | PROJECT                                | HDB Job No               | REVISION |
|-------------------------------|---------|-------|-----|-------------------------------------------------------------------------------------------------|--------------------------------------------------------------------------------------------------------------------------------------------------------------------|---------------------|-------------|--------------|-----------|---------------|-----------------|----------------------------------------|--------------------------|----------|
|                               |         |       |     | ما ام                                                                                           | All rights reserved. Hunter Development Brokerage Pty                                                                                                              | DATUM:              |             | CLEAN ENER   |           | ANSFER        |                 | PROPOSED BATTERY ENERGY STORAGE SYSTEM | 23012                    | B        |
|                               |         |       |     | <b>N</b> hdb                                                                                    | Ltd advises that this document and all information<br>contained therein is protected by copyright under the<br>Australian Copyright Act 1968. Reproduction of this | REDUCED LEVEL :     |             | FUND PTY LT  | ט         |               |                 | LOT 51 DP 776564                       | DWG No OOO4 OCC          |          |
|                               |         | +     |     |                                                                                                 | document in part or whole and/or use without the written<br>permission from Hunter Development Brokerage Pty Ltd                                                   | ORIGIN OF LEVELS :  |             |              |           |               |                 | 981 NEW ENGLAND HIGHWAY ABERDEEN 2336  | <sup>DWG №</sup> 23012(S | UJ - 2   |
|                               |         |       |     | TownPlanning & Design                                                                           | constitutes a breach of copyright. The document may only<br>be used for the purposes for which it was commissioned                                                 | CONTOUR INTERVAL:   |             |              |           |               |                 | DRAWING TITLE                          | COMC                     |          |
| D 07 /40 /00 PPF WWW.PP//99/F |         | DIAL: |     | 1st Hoor, 44 Church Street, PO Box 4U, MAITLAND NSW 2320<br>P: (02) 4933 6682 F: (02) 4933 6683 | and in accordance with the Terms of Engagement for the<br>commission. Any reference to the document must include                                                   | DESIGNED: R.F. DRAV | MMI CB      | PLAN:        | LONGITUDI | INAL SECTION: | CROSS SECTION : | ELEVATIONS                             | NOT FOR CONS             | TRUCTION |
| B 27/10/23 PRELIMINARY ISSUE  | P.C     | R.F   | 100 | F: admin@hdb.com.au W: www.hdb.com.au                                                           | Hunter Development Brokerage Pty Ltd.                                                                                                                              | DESIGNED. N.I DNA   | .vviv. 3.6  |              | HORIZ.    | N/A           | HORIZ. N/A      |                                        | 4 2 0 4                  | 8 12     |
| A 17/05/23 PRELIMINARY ISSUE  | 5.B     | H.F   |     | ABN 35 078 017 508                                                                              |                                                                                                                                                                    | CHECKED: R.F. APPR  | ROVED: R.F. | 1:200 @ (A3) | VERT      | N/A           | VERT. N/A       | SHEET 2 OF 9 SHEETS                    |                          |          |
| REV DATE DESCRIPTION          | INITIAL | APPR. |     |                                                                                                 |                                                                                                                                                                    |                     |             |              | I         | ,             | VLDI. N/A       | SHEET 2 OF 9 SHEETS                    | 1:200 @ (                | (3)      |