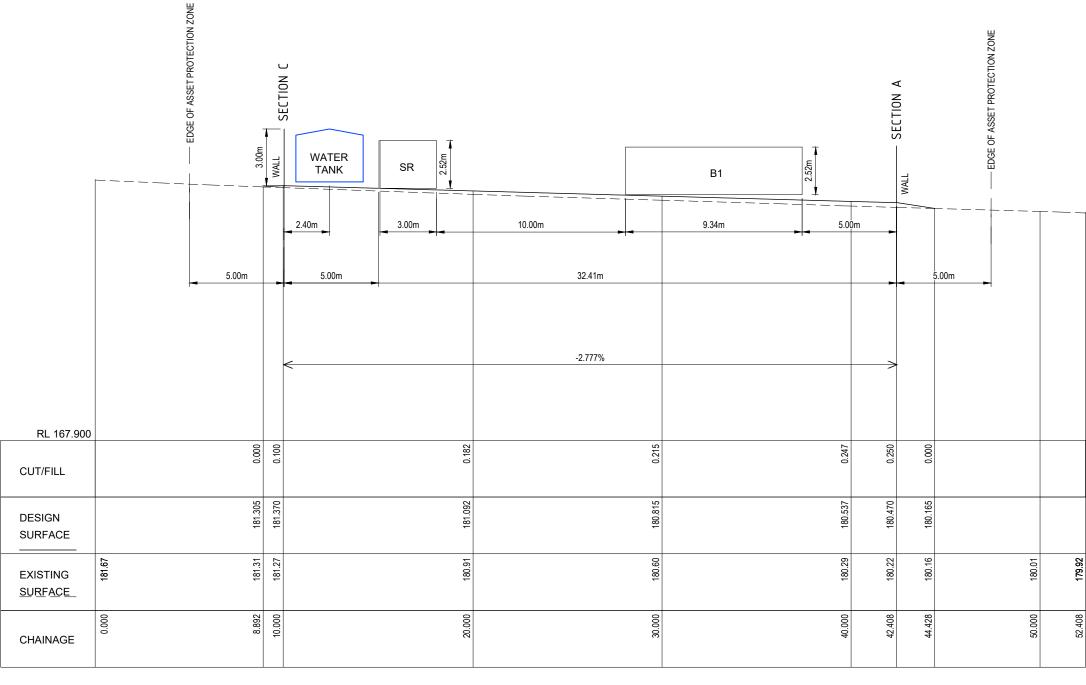

NOTE: THE WALL HAS BEEN EXCLUDED FROM THE ELEVATIONS FOR CLARITY

|                               |         |       |     |                                                                                                 | © COPYRIGHT 2022 - HUNTER DEVELOPMENT<br>BROKERAGE PTY LTD                                                                                                         | SURVEY BY:          |             | CLIENT       |           |               |                 | PROJECT                                | HDB Job No               | REVISION |
|-------------------------------|---------|-------|-----|-------------------------------------------------------------------------------------------------|--------------------------------------------------------------------------------------------------------------------------------------------------------------------|---------------------|-------------|--------------|-----------|---------------|-----------------|----------------------------------------|--------------------------|----------|
|                               |         |       |     | ما ام                                                                                           | All rights reserved. Hunter Development Brokerage Pty                                                                                                              | DATUM:              |             | CLEAN ENER   |           | ANSFER        |                 | PROPOSED BATTERY ENERGY STORAGE SYSTEM | 23012                    | B        |
|                               |         |       |     | <b>N</b> hdb                                                                                    | Ltd advises that this document and all information<br>contained therein is protected by copyright under the<br>Australian Copyright Act 1968. Reproduction of this | REDUCED LEVEL :     |             | FUND PTY LT  | ט         |               |                 | LOT 51 DP 776564                       | DWG No OOO4 OCC          |          |
|                               |         | +     |     |                                                                                                 | document in part or whole and/or use without the written<br>permission from Hunter Development Brokerage Pty Ltd                                                   | ORIGIN OF LEVELS :  |             |              |           |               |                 | 981 NEW ENGLAND HIGHWAY ABERDEEN 2336  | <sup>DWG №</sup> 23012(S | UJ - 2   |
|                               |         |       |     | TownPlanning & Design                                                                           | constitutes a breach of copyright. The document may only<br>be used for the purposes for which it was commissioned                                                 | CONTOUR INTERVAL:   |             |              |           |               |                 | DRAWING TITLE                          | COMC                     |          |
| D 07 /40 /00 PPF WWW.PP//99/F |         | DIAL: |     | 1st Hoor, 44 Church Street, PO Box 4U, MAITLAND NSW 2320<br>P: (02) 4933 6682 F: (02) 4933 6683 | and in accordance with the Terms of Engagement for the<br>commission. Any reference to the document must include                                                   | DESIGNED: R.F. DRAV | MMI CB      | PLAN:        | LONGITUDI | INAL SECTION: | CROSS SECTION : | ELEVATIONS                             | NOT FOR CONS             | TRUCTION |
| B 27/10/23 PRELIMINARY ISSUE  | P.C     | R.F   | 100 | F: admin@hdb.com.au W: www.hdb.com.au                                                           | Hunter Development Brokerage Pty Ltd.                                                                                                                              | DESIGNED. N.I DNA   | .vviv. 3.6  |              | HORIZ.    | N/A           | HORIZ. N/A      |                                        | 4 2 0 4                  | 8 12     |
| A 17/05/23 PRELIMINARY ISSUE  | 5.B     | H.F   |     | ABN 35 078 017 508                                                                              |                                                                                                                                                                    | CHECKED: R.F. APPR  | ROVED: R.F. | 1:200 @ (A3) | VERT      | N/A           | VERT. N/A       | SHEET 2 OF 9 SHEETS                    |                          |          |
| REV DATE DESCRIPTION          | INITIAL | APPR. |     |                                                                                                 |                                                                                                                                                                    |                     |             |              | I         | ,             | VLDI. N/A       | SHEET 2 OF 9 SHEETS                    | 1:200 @ (                | (3)      |