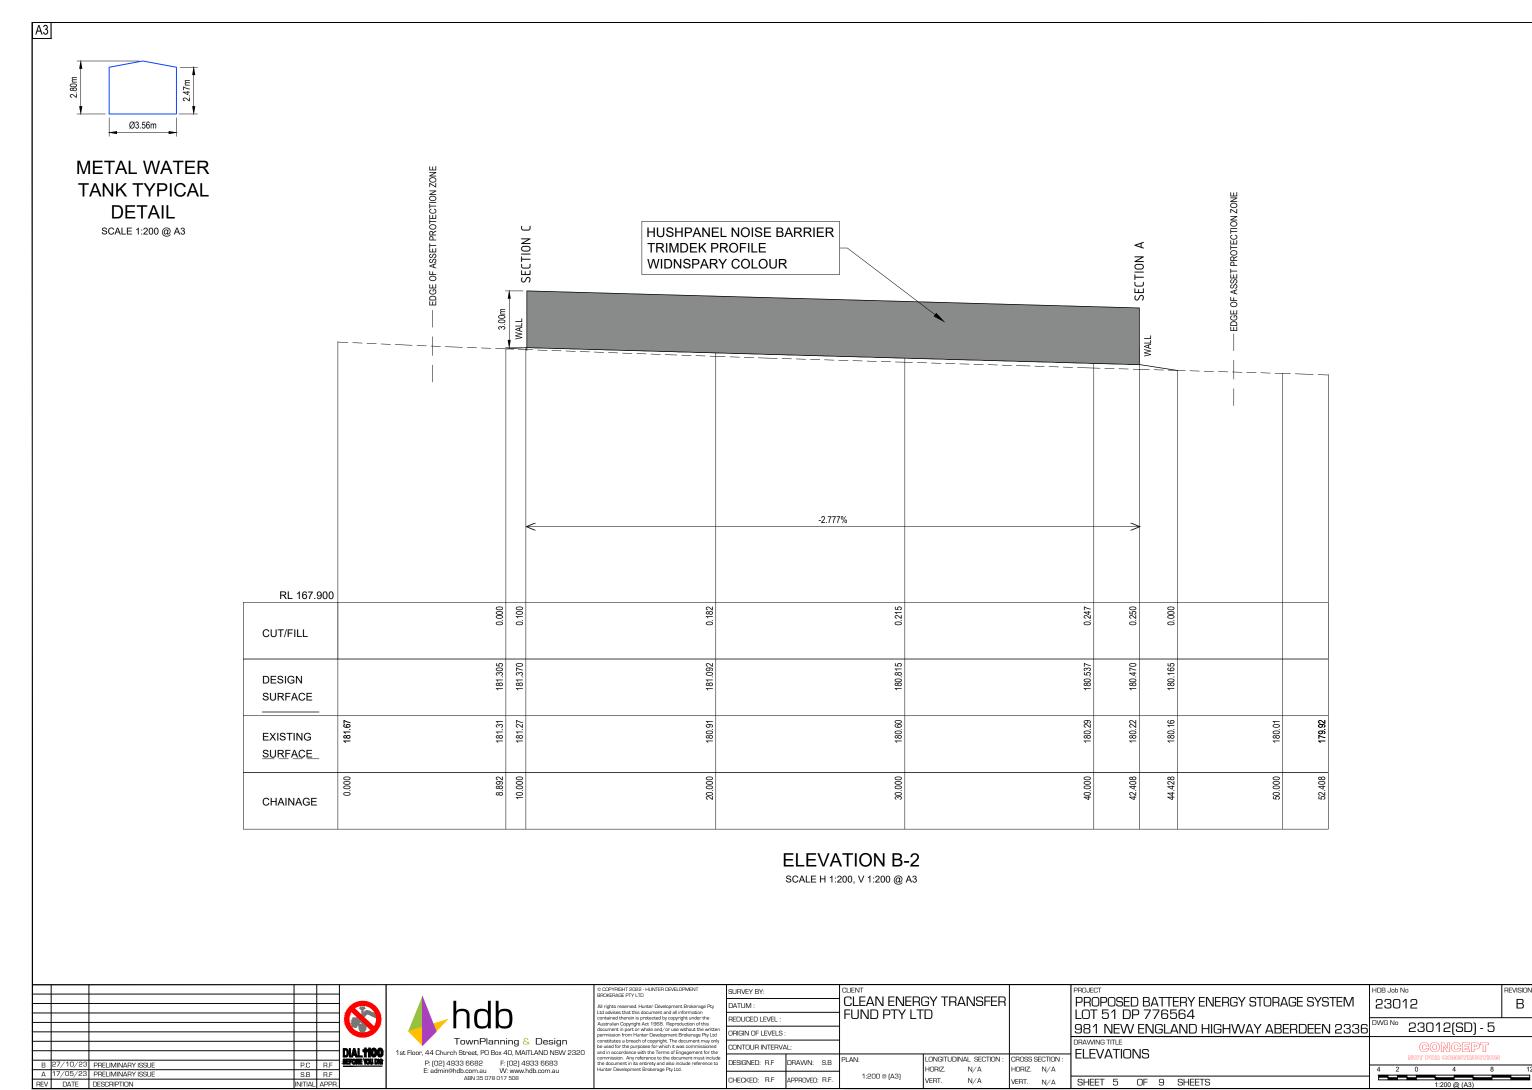

HORIZ. N/A

P: [02] 4933 6682 F: [02] 4933 6683 E: admin@hdb.com.au W: www.hdb.com.au ABN 35 078 017 508

S.B R.F

REV DATE DESCRIPTION

METAL WATER TANK TYPICAL DETAIL

SCALE 1:200 @ A3

**ELEVATION B-1** 

SCALE H 1:200, V 1:200 @ A3

## **METAL WATER TANK TYPICAL DETAIL**

SCALE 1:200 @ A3