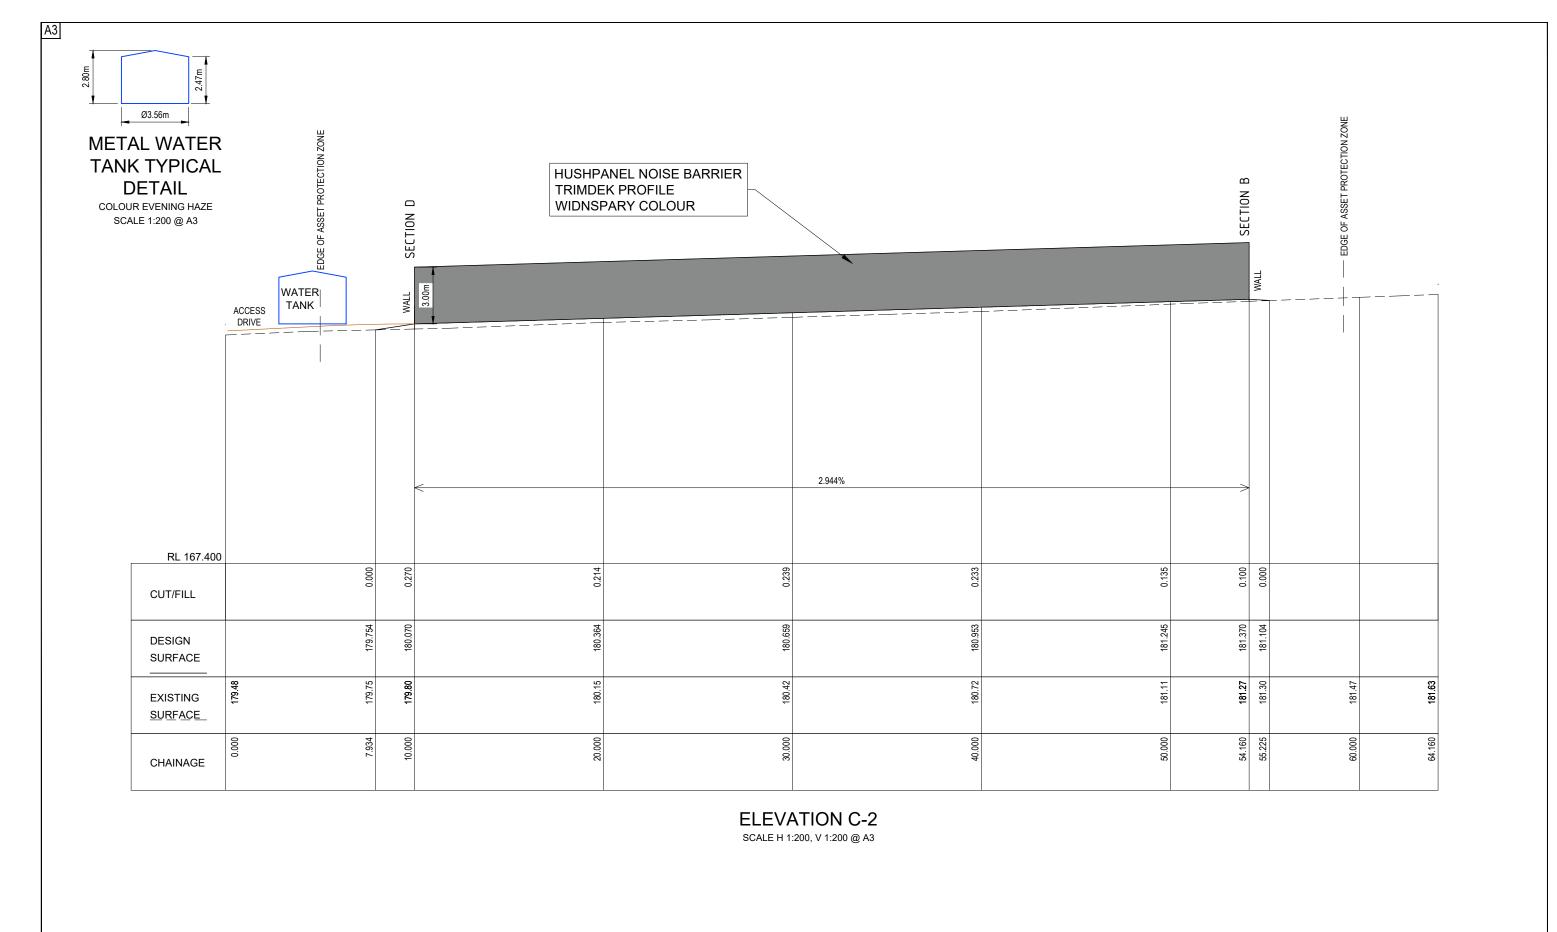

NOTE: THE WALL HAS BEEN EXCLUDED FROM THE ELEVATIONS FOR CLARITY

|                               |         |       |     |                                                                                                 | © COPYRIGHT 2022 - HUNTER DEVELOPMENT<br>BROKERAGE PTY LTD                                                                                                         | SURVEY BY:          |             | CLIENT       |           |               |                 | PROJECT                                | HDB Job No               | REVISION |
|-------------------------------|---------|-------|-----|-------------------------------------------------------------------------------------------------|--------------------------------------------------------------------------------------------------------------------------------------------------------------------|---------------------|-------------|--------------|-----------|---------------|-----------------|----------------------------------------|--------------------------|----------|
|                               |         |       |     | ما ام                                                                                           | All rights reserved. Hunter Development Brokerage Pty                                                                                                              | DATUM:              |             | CLEAN ENER   |           | ANSFER        |                 | PROPOSED BATTERY ENERGY STORAGE SYSTEM | 23012                    | B        |
|                               |         |       |     | <b>N</b> hdb                                                                                    | Ltd advises that this document and all information<br>contained therein is protected by copyright under the<br>Australian Copyright Act 1968. Reproduction of this | REDUCED LEVEL :     |             | FUND PTY LT  | ט         |               |                 | LOT 51 DP 776564                       | DWG No OOO4 OCC          |          |
|                               |         | +     |     |                                                                                                 | document in part or whole and/or use without the written<br>permission from Hunter Development Brokerage Pty Ltd                                                   | ORIGIN OF LEVELS :  |             |              |           |               |                 | 981 NEW ENGLAND HIGHWAY ABERDEEN 2336  | <sup>DWG №</sup> 23012(S | UJ - 2   |
|                               |         |       |     | TownPlanning & Design                                                                           | constitutes a breach of copyright. The document may only<br>be used for the purposes for which it was commissioned                                                 | CONTOUR INTERVAL:   |             |              |           |               |                 | DRAWING TITLE                          | COMC                     |          |
| D 07 /40 /00 PPF WWW.PP//99/F |         | DIAL: |     | 1st Hoor, 44 Church Street, PO Box 4U, MAITLAND NSW 2320<br>P: (02) 4933 6682 F: (02) 4933 6683 | and in accordance with the Terms of Engagement for the<br>commission. Any reference to the document must include                                                   | DESIGNED: R.F. DRAV | MMI CB      | PLAN:        | LONGITUDI | INAL SECTION: | CROSS SECTION : | ELEVATIONS                             | NOT FOR CONS             | TRUCTION |
| B 27/10/23 PRELIMINARY ISSUE  | P.C     | R.F   | 100 | F: admin@hdb.com.au W: www.hdb.com.au                                                           | Hunter Development Brokerage Pty Ltd.                                                                                                                              | DESIGNED. N.I DNA   | .vviv. 3.6  |              | HORIZ.    | N/A           | HORIZ. N/A      |                                        | 4 2 0 4                  | 8 12     |
| A 17/05/23 PRELIMINARY ISSUE  | 5.B     | H.F   |     | ABN 35 078 017 508                                                                              |                                                                                                                                                                    | CHECKED: R.F. APPR  | ROVED: R.F. | 1:200 @ (A3) | VERT      | N/A           | VERT. N/A       | SHEET 2 OF 9 SHEETS                    |                          |          |
| REV DATE DESCRIPTION          | INITIAL | APPR. |     |                                                                                                 |                                                                                                                                                                    |                     |             |              | I         | ,             | VLDI. N/A       | SHEET 2 OF 9 SHEETS                    | 1:200 @ (                | (3)      |

## **ELEVATION D-1**

SCALE H 1:200, V 1:200 @ A3

THE WALL HAS BEEN EXCLUDED FROM THE ELEVATIONS FOR CLARITY

TownPlanning & Design
1st Floor, 44 Church Street, PO Box 40, MAITLAND NSW 2320 P: (02) 4933 6682 F: (02) 4933 6683 E: admin@hdb.com.au W: www.hdb.com.au ABN 35 078 017 508