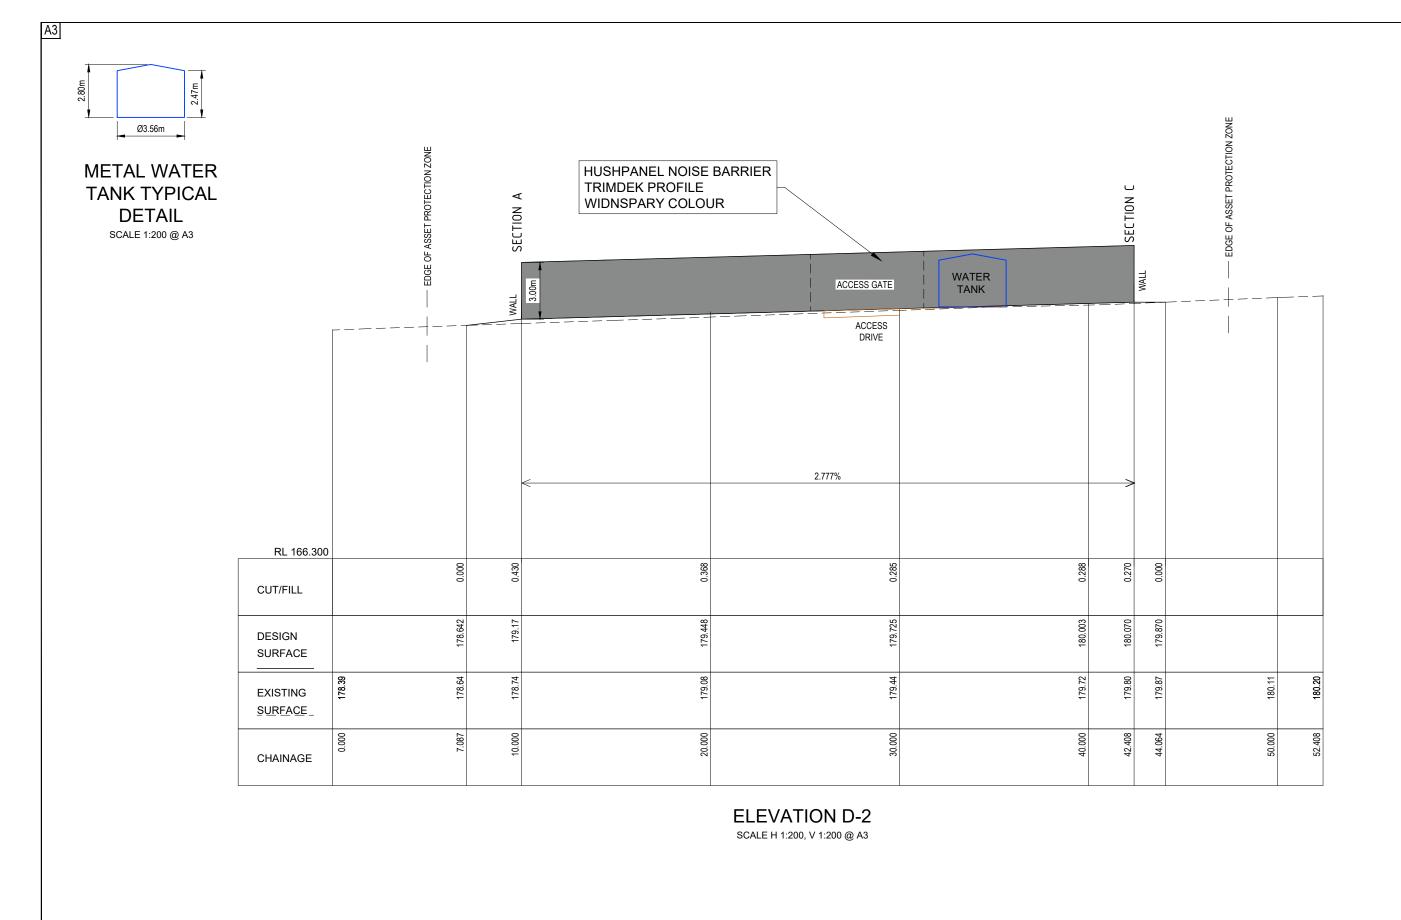

## **METAL WATER TANK TYPICAL DETAIL**

SCALE 1:200 @ A3

## **ELEVATION D-1**

SCALE H 1:200, V 1:200 @ A3

THE WALL HAS BEEN EXCLUDED FROM THE ELEVATIONS FOR CLARITY

TownPlanning & Design
1st Floor, 44 Church Street, PO Box 40, MAITLAND NSW 2320 P: (02) 4933 6682 F: (02) 4933 6683 E: admin@hdb.com.au W: www.hdb.com.au ABN 35 078 017 508